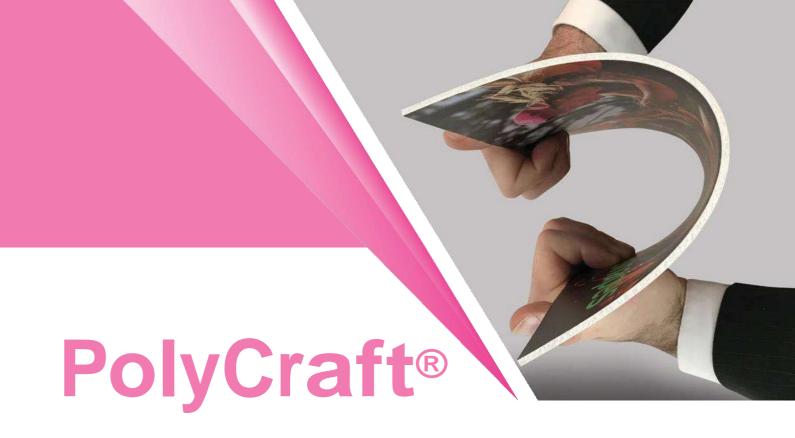

PolyCraft® is a brand new product to the Print industry! It is a Foamed Polypropylene sheet that is made of a high percentage of Recycled materials and is fully Recyclable. Being environmentally friendly AND priced competitively are only two of the reasons why PolyCraft® is the perfect media for printed signage and point-of-sale advertising.

PolyCraft® sheets are designed to meet the specific needs of high impact marketing materials such as printed exhibition boards, Interior & Exterior signage and POP displays.

These special Foamed Polypropylene sheets are produced in 2.0mm to 3.5mm thick and are stocked in sizes of 1220 x 2440mm/48 x 96" & 1220 x 3048mm / & 48 x 120"

## PolyCraft® at a glance

- 100% recyclable
- Outdoor Rated for 1 year against yellowing
- Highly durable
- · High dent/scratch resistance
- · High chemical resistance